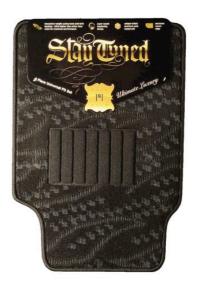

## Posh Pile launches Stay Tuned Ultimate High Performance Car Mats!

The world's first high performance carpeted mat available the accessory market.

Hong Kong February 2010: International Market Access introduces Posh Pile Stay Tuned floor mats, that are 60% lighter than conventional carpeted floor mats.

Posh Pile Stay Tuned mats come in a very special black with grey tufted and sculpted Posh Pile. Universal in design, they fit the majority of cars with top hung (mounted from behind the dash panel) accelerator pedals.

Posh Pile Stay Tuned high performance mats use a unique hook "anti-drift" backing that grabs the loop of the car's carpet. This technology saves the weight of a rubber or PVC backing while still delivering signature Posh Pile luxury.