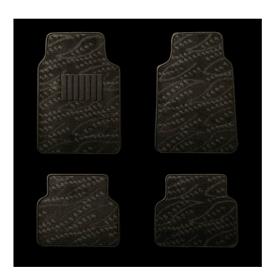

Posh Pile Stay Tuned mats come in a very special black with grey tufted and sculpted Posh Pile. Universal in design, they fit the majority of cars with top hung (mounted from behind the dash panel) accelerator pedals.

Posh Pile Stay Tuned mats come a universal size and are available at leading retailers or through <a href="https://www.poshpile.com">www.poshpile.com</a>