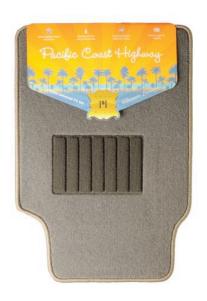

Posh Pile Pacific Coast Highway mats come in three fun colors, Beige/Tan, Grey, and Black to match most of today's automotive interiors. Universal in design, they fit the majority of cars with top hung (mounted from behind the dash panel) accelerator pedals.

Posh Pile Pacific Coast Highway features luxurious full 18oz needle punch pile bound with OE quality woven edges and a long wearing nylon heel pad, while ordinary carpet floor mats in Pacific Coast Highway's price class feature only taped edges and plastic heel pads. Pacific Coast Highway mats stay in place because of their waterproof non-skid backing.