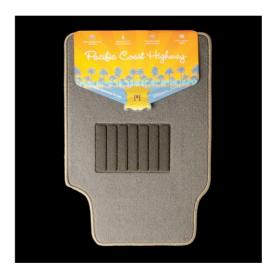

Posh Pile Pacific Coast Highway mats come in three fun colors, Beige/Tan, Grey, and Black to match most of today's automotive interiors. Universal in design, they fit the majority of cars with top hung (mounted from behind the dash panel) accelerator pedals.

Posh Pile Pacific Coast Highway features luxurious full 18oz needle punch pile bound with OE quality woven edges and a long wearing nylon heel pad, while ordinary carpet floor mats in Pacific Coast Highway's price class feature only taped edges and plastic heel pads. Pacific Coast Highway mats stay in place because of their waterproof non-skid backing.