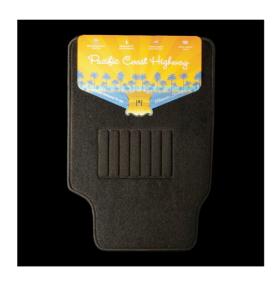

Posh Pile Pacific Coast Highway mats come in three fun colors, Beige/Tan, Grey, and Black to match most of today's automotive interiors. Universal in design, they fit the majority of cars with top hung (mounted from behind the dash panel) accelerator pedals.

Posh Pile Pacific Coast Highway features luxurious full 18oz needle punch pile bound with OE quality woven edges and a long wearing nylon heel pad, while ordinary carpet floor mats in Pacific Coast Highway's price class feature only taped edges and plastic heel pads. Pacific Coast Highway mats stay in place because of their waterproof non-skid backing.