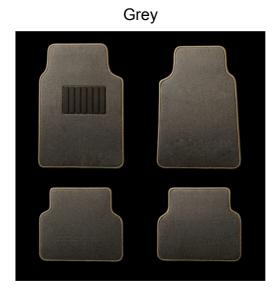

Posh Pile Pacific Coast Highway mats come in three fun colors, Beige/Tan, Grey, and Black to match most of today's automotive interiors. Universal in design, they fit the majority of cars with top hung (mounted from behind the dash panel) accelerator pedals.

Posh Pile Pacific Coast Highway features luxurious full 18oz needle punch pile bound with OE quality woven edges and a long wearing nylon heel pad, while ordinary carpet floor mats in Pacific Coast Highway's price class feature only taped edges and plastic heel pads. Pacific Coast Highway mats stay in place because of their waterproof non-skid backing.