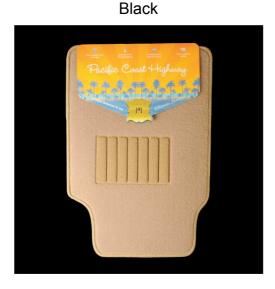

Posh Pile Pacific Coast Highway mats come in three fun colors, Beige/Tan, Grey, and Black to match most of today's automotive interiors. Universal in design, they fit the majority of cars with top hung (mounted from behind the dash panel) accelerator pedals.

Posh Pile Pacific Coast Highway features luxurious full 18oz needle punch pile bound with OE quality woven edges and a long wearing nylon heel pad, while ordinary carpet floor mats in Pacific Coast Highway's price class feature only taped edges and plastic heel pads. Pacific Coast Highway mats stay in place because of their waterproof non-skid backing.